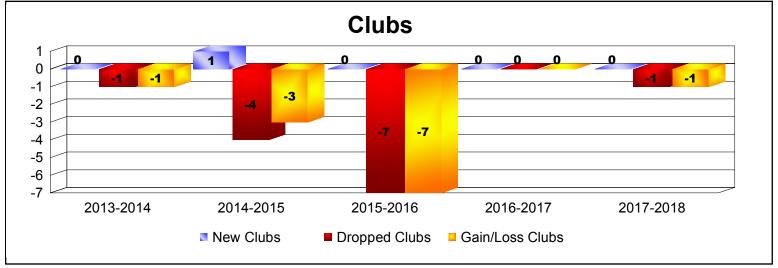

MBR0065 Page 1 of 2 8/27/2018 9:26:31AM

District 416 As of June 2018 Cumulative

| Year      | New<br>Clubs | Dropped<br>Clubs | Gain/<br>Loss<br>Clubs | New<br>Members | Charter<br>Members | Reinstate<br>Members | Transfer<br>Members | Total<br>Member<br>Added | Total<br>Members<br>Dropped | Gain/<br>Loss<br>Members |
|-----------|--------------|------------------|------------------------|----------------|--------------------|----------------------|---------------------|--------------------------|-----------------------------|--------------------------|
| 2013-2014 | 0            | -1               | -1                     | 26             | 1                  | 2                    | 0                   | 29                       | -36                         | -7                       |
| 2014-2015 | 1            | -4               | -3                     | 4              | 26                 | 0                    | 0                   | 30                       | -100                        | -70                      |
| 2015-2016 | 0            | -7               | -7                     | 1              | 0                  | 0                    | 0                   | 1                        | -115                        | -114                     |
| 2016-2017 | 0            | 0                | 0                      | 0              | 5                  | 8                    | 0                   | 13                       | -13                         | 0                        |
| 2017-2018 | 0            | -1               | -1                     | 0              | 0                  | 0                    | 0                   | 0                        | -13                         | -13                      |
| Average   | 0            | -3               | -2                     | 6              | 6                  | 2                    | 0                   | 15                       | -55                         | -41                      |