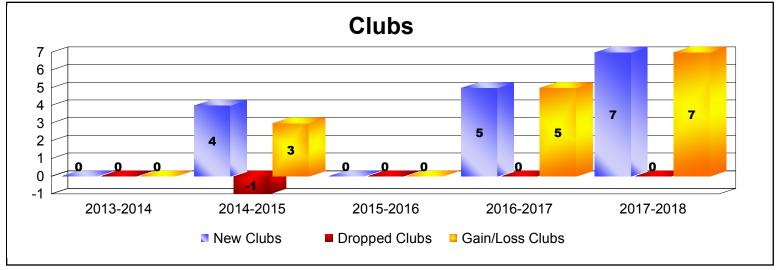

District 416 As of June 2018 Cumulative

| Year      | New<br>Clubs | Dropped<br>Clubs | Gain/<br>Loss<br>Clubs | New<br>Members | Charter<br>Members | Reinstate<br>Members | Transfer<br>Members | Total<br>Member<br>Added | Total<br>Members<br>Dropped | Gain/<br>Loss<br>Members |
|-----------|--------------|------------------|------------------------|----------------|--------------------|----------------------|---------------------|--------------------------|-----------------------------|--------------------------|
| 2013-2014 | 0            | 0                | 0                      | 71             | 0                  | 4                    | 0                   | 75                       | -104                        | -29                      |
| 2014-2015 | 4            | -1               | 3                      | 65             | 82                 | 4                    | 3                   | 154                      | -133                        | 21                       |
| 2015-2016 | 0            | 0                | 0                      | 69             | 15                 | 16                   | 1                   | 101                      | -116                        | -15                      |
| 2016-2017 | 5            | 0                | 5                      | 72             | 134                | 0                    | 1                   | 207                      | -59                         | 148                      |
| 2017-2018 | 7            | 0                | 7                      | 160            | 224                | 0                    | 0                   | 384                      | -145                        | 239                      |
| Average   | 3            | 0                | 3                      | 87             | 91                 | 5                    | 1                   | 184                      | -111                        | 73                       |