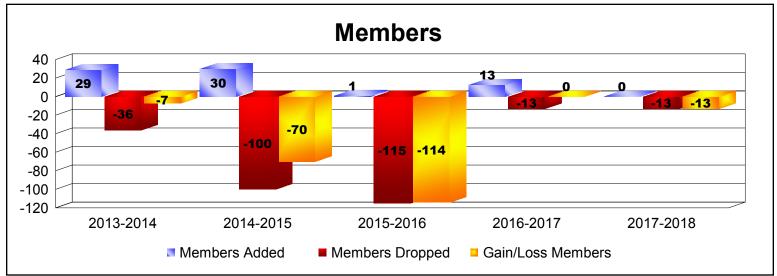

MBR0065 Page 1 of 2 8/27/2018 9:26:31AM

District 416 As of June 2018 Cumulative

| Year      | New<br>Clubs | Dropped<br>Clubs | Gain/<br>Loss<br>Clubs | New<br>Members | Charter<br>Members | Reinstate<br>Members | Transfer<br>Members | Total<br>Member<br>Added | Total<br>Members<br>Dropped | Gain/<br>Loss<br>Members |
|-----------|--------------|------------------|------------------------|----------------|--------------------|----------------------|---------------------|--------------------------|-----------------------------|--------------------------|
| 2013-2014 | 0            | -1               | -1                     | 26             | 1                  | 2                    | 0                   | 29                       | -36                         | -7                       |
| 2014-2015 | 1            | -4               | -3                     | 4              | 26                 | 0                    | 0                   | 30                       | -100                        | -70                      |
| 2015-2016 | 0            | -7               | -7                     | 1              | 0                  | 0                    | 0                   | 1                        | -115                        | -114                     |
| 2016-2017 | 0            | 0                | 0                      | 0              | 5                  | 8                    | 0                   | 13                       | -13                         | 0                        |
| 2017-2018 | 0            | -1               | -1                     | 0              | 0                  | 0                    | 0                   | 0                        | -13                         | -13                      |
| Average   | 0            | -3               | -2                     | 6              | 6                  | 2                    | 0                   | 15                       | -55                         | -41                      |