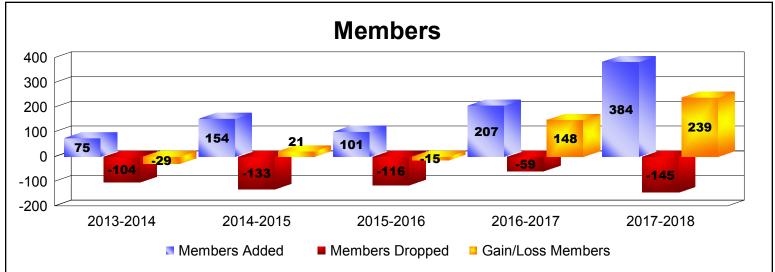

District 416 As of June 2018 Cumulative

| Year      | New<br>Clubs | Dropped<br>Clubs | Gain/<br>Loss<br>Clubs | New<br>Members | Charter<br>Members | Reinstate<br>Members | Transfer<br>Members | Total<br>Member<br>Added | Total<br>Members<br>Dropped | Gain/<br>Loss<br>Members |
|-----------|--------------|------------------|------------------------|----------------|--------------------|----------------------|---------------------|--------------------------|-----------------------------|--------------------------|
| 2013-2014 | 0            | 0                | 0                      | 71             | 0                  | 4                    | 0                   | 75                       | -104                        | -29                      |
| 2014-2015 | 4            | -1               | 3                      | 65             | 82                 | 4                    | 3                   | 154                      | -133                        | 21                       |
| 2015-2016 | 0            | 0                | 0                      | 69             | 15                 | 16                   | 1                   | 101                      | -116                        | -15                      |
| 2016-2017 | 5            | 0                | 5                      | 72             | 134                | 0                    | 1                   | 207                      | -59                         | 148                      |
| 2017-2018 | 7            | 0                | 7                      | 160            | 224                | 0                    | 0                   | 384                      | -145                        | 239                      |
| Average   | 3            | 0                | 3                      | 87             | 91                 | 5                    | 1                   | 184                      | -111                        | 73                       |